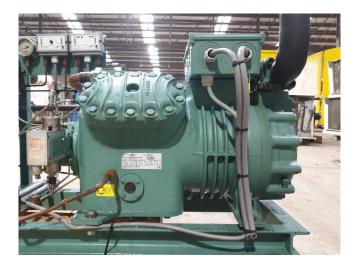

#### Used Bitzer 4J-22.2Y (x2)

Used Bitzer 4J-22.Y compressor rack complete with 2x Bitzer 4J-22.2Y, 2x oil separator, 2x suction accumulator, sight glass, safety pressure switches and pressure gauges. Why choose for HOSBV? Were not only the largest used refrigeration specialist in Europe, but also, we deliver all equipment including an extensive test, warranty and industrial cleaning. \*Optional we can also arrange the logistics.