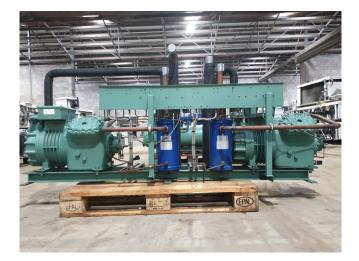

#### Used Bitzer 4J-22.2Y (x2)

Used Bitzer 4J-22.Y compressor rack complete with 2x Bitzer 4J-22.2Y, 2x oil separator, 2x suction accumulator, sight glass, safety pressure switches and pressure gauges. Why choose for HOSBV? Were not only the largest used refrigeration specialist in Europe, but also, we deliver all equipment including an extensive test, warranty and industrial cleaning. \*Optional we can also arrange the logistics.