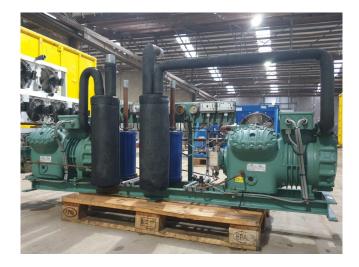

#### Used Bitzer 4J-22.2Y (x2)

Used Bitzer 4J-22.Y compressor rack complete with 2x Bitzer 4J-22.2Y, 2x oil separator, 2x suction accumulator, sight glass, safety pressure switches and pressure gauges. Why choose for HOSBV? Were not only the largest used refrigeration specialist in Europe, but also, we deliver all equipment including an extensive test, warranty and industrial cleaning. \*Optional we can also arrange the logistics.