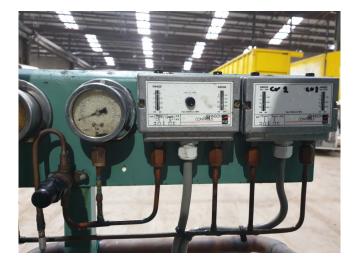

### **Specifications**

| Brand                    | Bitzer           |
|--------------------------|------------------|
| Туре                     | 4J-22.2Y (x2)    |
| Refrigerant              | Freon            |
| kW at 0ºC/+40ºC          | 103,0            |
| kW at -5ºC/+40ºC         | 85,4             |
| kW at -10ºC/+40ºC        | 70,2             |
| kW at -20ºC/+40ºC        | 45,5             |
| kW at -30ºC/+40ºC        | 27,3             |
| kW at -40ºC/+40ºC        | 14,2             |
| On steel base frame      | 1                |
| Pressure safety switches | ✓                |
| Hp/Lp/Op                 |                  |
| Pressure gauges          | ✓                |
| Hp/Lp/Op                 |                  |
| Suction accumulator      | ✓                |
| Oil separator            | ✓                |
| Sight Glass              | 1                |
| m3 / h                   | 63,5             |
| Remarks                  | Y.o.b. 2001      |
| Package / Rack           | ✓                |
| Sizes                    | 2160x670x1000 mm |
|                          | (LxWxH)          |
| Stock                    | 1                |
|                          |                  |

#### Used Bitzer 4J-22.2Y (x2)

Used Bitzer 4J-22.Y compressor rack complete with 2x Bitzer 4J-22.2Y, 2x oil separator, 2x suction accumulator, sight glass, safety pressure switches and pressure gauges. Why choose for HOSBV? Were not only the largest used refrigeration specialist in Europe, but also, we deliver all equipment including an extensive test, warranty and industrial cleaning. \*Optional we can also arrange the logistics.