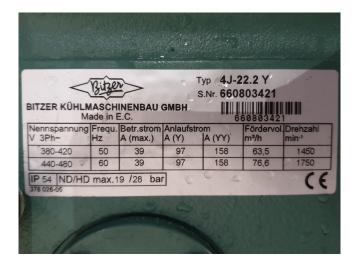

| Typ 4J-22.2 Y<br>S.Nr. 66068424 |                  |            |                     |                    |                               |                                 |  |
|---------------------------------|------------------|------------|---------------------|--------------------|-------------------------------|---------------------------------|--|
| ITZER KUHL                      | MASCH<br>lade in | E.C.       | GMBH                | <b>II</b> II<br>61 | 6068424                       | 11                              |  |
| Vennspannung<br>/ 3Ph~          | Frequ<br>Hz      |            | Anlaufstro<br>A (Y) | om<br>A (YY)       | Fördervo<br>m <sup>3</sup> /h | I.Drehzahl<br>min <sup>-1</sup> |  |
| 380-420                         | 50               | 39         | 97                  | 158                | 63,5                          | 1450                            |  |
| 440-480                         | 60               | 39         | 97                  | 158                | 76,6                          | 1750                            |  |
| IP 54 ND/HI<br>378 028-05       | D max.           | 19 / 28 ba | r.                  |                    |                               | (                               |  |