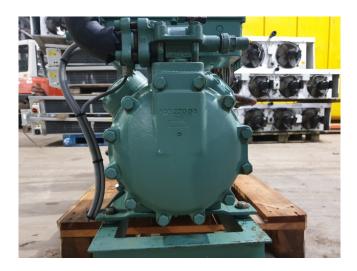

#### Used Bitzer 4J-22.2Y (x2)

Used Bitzer 4J-22.Y compressor rack complete with 2x Bitzer 4J-22.2Y, 2x oil separator, 2x suction accumulator, sight glass, safety pressure switches and pressure gauges. Why choose for HOSBV? Were not only the largest used refrigeration specialist in Europe, but also, we deliver all equipment including an extensive test, warranty and industrial cleaning. \*Optional we can also arrange the logistics.