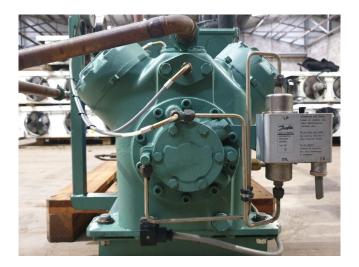

#### Used Bitzer 4J-22.2Y (x2)

Used Bitzer 4J-22.Y compressor rack complete with 2x Bitzer 4J-22.2Y, 2x oil separator, 2x suction accumulator, sight glass, safety pressure switches and pressure gauges. Why choose for HOSBV? Were not only the largest used refrigeration specialist in Europe, but also, we deliver all equipment including an extensive test, warranty and industrial cleaning. \*Optional we can also arrange the logistics.