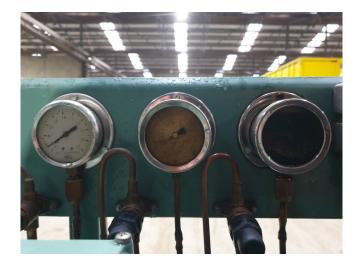

### **Specifications**

| Brand                    | Bitzer           |
|--------------------------|------------------|
| Туре                     | 4J-22.2Y (x2)    |
| Refrigerant              | Freon            |
| kW at 0ºC/+40ºC          | 103,0            |
| kW at -5ºC/+40ºC         | 85,4             |
| kW at -10ºC/+40ºC        | 70,2             |
| kW at -20ºC/+40ºC        | 45,5             |
| kW at -30ºC/+40ºC        | 27,3             |
| kW at -40ºC/+40ºC        | 14,2             |
| On steel base frame      | 1                |
| Pressure safety switches | ✓                |
| Hp/Lp/Op                 |                  |
| Pressure gauges          | ✓                |
| Hp/Lp/Op                 |                  |
| Suction accumulator      | ✓                |
| Oil separator            | ✓                |
| Sight Glass              | 1                |
| m3 / h                   | 63,5             |
| Remarks                  | Y.o.b. 2001      |
| Package / Rack           | ✓                |
| Sizes                    | 2160x670x1000 mm |
|                          | (LxWxH)          |
| Stock                    | 1                |
|                          |                  |

#### Used Bitzer 4J-22.2Y (x2)

Used Bitzer 4J-22.Y compressor rack complete with 2x Bitzer 4J-22.2Y, 2x oil separator, 2x suction accumulator, sight glass, safety pressure switches and pressure gauges. Why choose for HOSBV? Were not only the largest used refrigeration specialist in Europe, but also, we deliver all equipment including an extensive test, warranty and industrial cleaning. \*Optional we can also arrange the logistics.