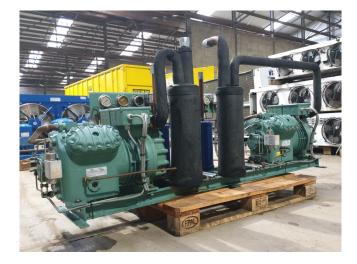

#### Used Bitzer 4J-22.2Y (x2)

Used Bitzer 4J-22.Y compressor rack complete with 2x Bitzer 4J-22.2Y, 2x oil separator, 2x suction accumulator, sight glass, safety pressure switches and pressure gauges. Why choose for HOSBV? Were not only the largest used refrigeration specialist in Europe, but also, we deliver all equipment including an extensive test, warranty and industrial cleaning. \*Optional we can also arrange the logistics.