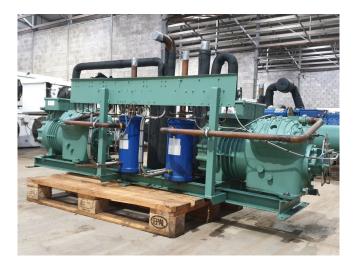

#### Used Bitzer 4J-22.2Y (x2)

Used Bitzer 4J-22.Y compressor rack complete with 2x Bitzer 4J-22.2Y, 2x oil separator, 2x suction accumulator, sight glass, safety pressure switches and pressure gauges. Why choose for HOSBV? Were not only the largest used refrigeration specialist in Europe, but also, we deliver all equipment including an extensive test, warranty and industrial cleaning. \*Optional we can also arrange the logistics.