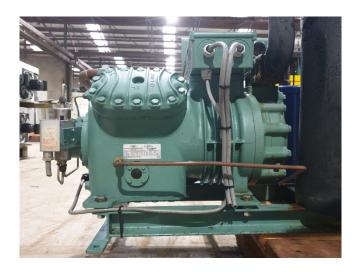

### Bitzer 4J-22.2Y (x2)

#### Used Bitzer 4J-22.2Y (x2)

Used Bitzer 4J-22.Y compressor rack complete with 2x Bitzer 4J-22.2Y, 2x oil separator, 2x suction accumulator, sight glass, safety pressure switches and pressure gauges. Why choose for HOSBV? Were not only the largest used refrigeration specialist in Europe, but also, we deliver all equipment including an extensive test, warranty and industrial cleaning. \*Optional we can also arrange the logistics.