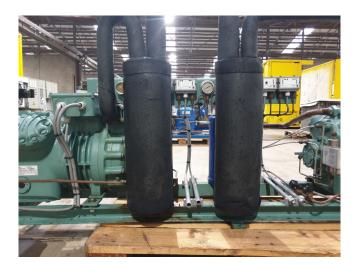

#### Used Bitzer 4J-22.2Y (x2)

Used Bitzer 4J-22.Y compressor rack complete with 2x Bitzer 4J-22.2Y, 2x oil separator, 2x suction accumulator, sight glass, safety pressure switches and pressure gauges. Why choose for HOSBV? Were not only the largest used refrigeration specialist in Europe, but also, we deliver all equipment including an extensive test, warranty and industrial cleaning. \*Optional we can also arrange the logistics.