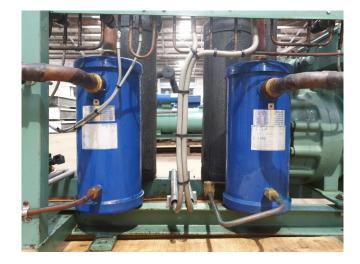

#### Used Bitzer 4J-22.2Y (x2)

Used Bitzer 4J-22.Y compressor rack complete with 2x Bitzer 4J-22.2Y, 2x oil separator, 2x suction accumulator, sight glass, safety pressure switches and pressure gauges. Why choose for HOSBV? Were not only the largest used refrigeration specialist in Europe, but also, we deliver all equipment including an extensive test, warranty and industrial cleaning. \*Optional we can also arrange the logistics.