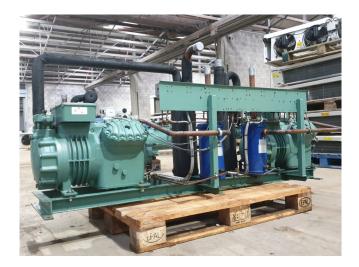

#### Used Bitzer 4J-22.2Y (x2)

Used Bitzer 4J-22.Y compressor rack complete with 2x Bitzer 4J-22.2Y, 2x oil separator, 2x suction accumulator, sight glass, safety pressure switches and pressure gauges. Why choose for HOSBV? Were not only the largest used refrigeration specialist in Europe, but also, we deliver all equipment including an extensive test, warranty and industrial cleaning. \*Optional we can also arrange the logistics.