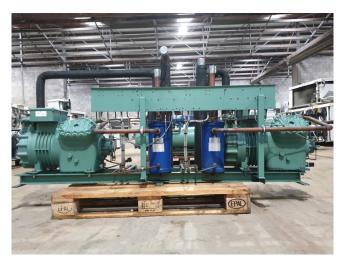

#### Used Bitzer 4J-22.2Y (x2)

Used Bitzer 4J-22.Y compressor rack complete with 2x Bitzer 4J-22.2Y, 2x oil separator, 2x suction accumulator, sight glass, safety pressure switches and pressure gauges. Why choose for HOSBV? Were not only the largest used refrigeration specialist in Europe, but also, we deliver all equipment including an extensive test, warranty and industrial cleaning. \*Optional we can also arrange the logistics.